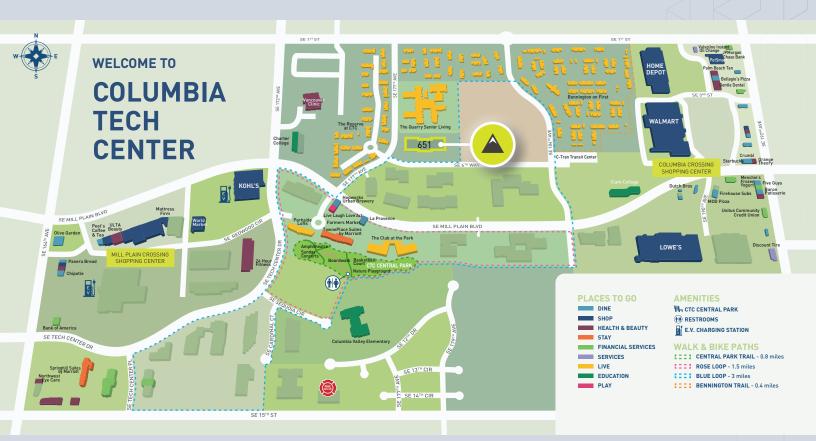

## BUSINESS AND LIFE ELEVATED

LIVE, WORK, PLAY

Welcome to Columbia Tech Center. We're excited you're here.

Class A product

4 million square feet

Office, flex, retail, multifamily

**Columbia Tech Center (CTC)** is a thriving master-planned community situated on nearly 500 acres and offers office, retail, flex/industrial space and multi-family homes.

Established in 1996, Columbia Tech Center continues to be one of Vancouver's premier business-friendly neighborhoods. With beautifully landscaped community spaces, pedestrian and bike paths, and convenient retail shops and restaurants, companies value having amenities their employees enjoy.

#### Nature + Play

CTC Central Park regularly hosts Farmer's Markets, movie nights, and Sunday Sounds concerts - ideal for your midday break or weekend activity.

#### Your Next Home or Stay

Experience amenity-rich, thoughtfully designed apartment homes as well as hotel lodging options.

#### **Every Destination**

CTC is home to an abundance of accessible shops, restaurants and services, satisfying any needs or cravings.

There are over 50 tax incentive programs available for businesses in Washington including no corporate or personal income tax.