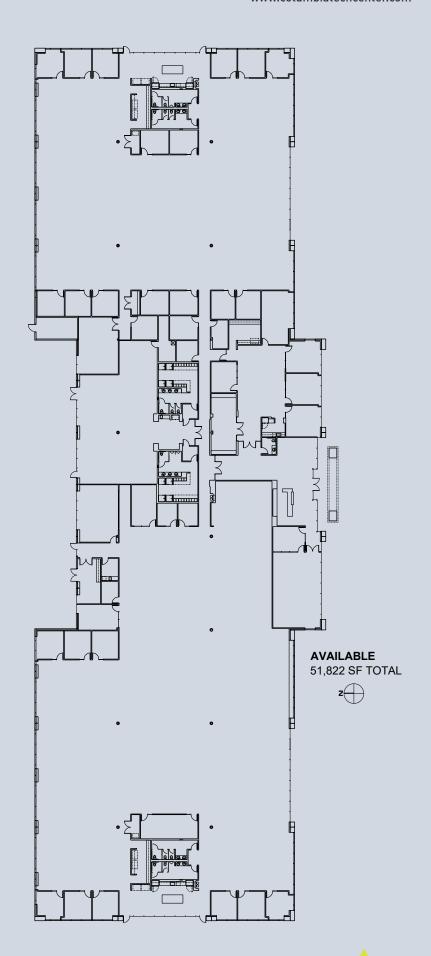

## SPACE PLAN

51,822 sq. ft.

Building 651 17750 SE 6<sup>th</sup> Way, Suite 100 Vancouver, WA