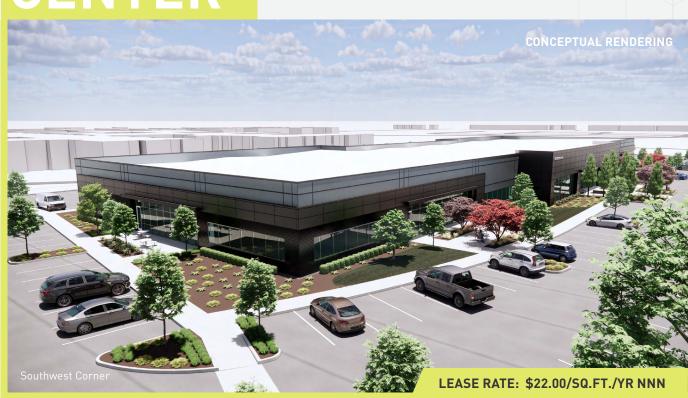

# COLUMBIA TECH CENTER

51,822 SQ. FT. ▶

#### **BUILDING 651**

17750 SE 6<sup>TH</sup> WAY, SUITE 100 VANCOUVER, WA

### KEY FEATURES

Full building opportunity

Showers on-site

Direct entrance off parking lot

Upgraded, modern finishes

Private patio

Walking distance to an array of amenities

CONTACT FOR MORE DETAILS ▶